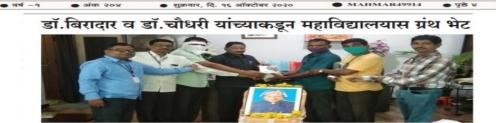

#### डॉ.बिरादार व डॉ.चौधरी यांच्याकडून महाविद्यालयास ग्रंथ भेट

अहमदपुर (प्रतिनिधी)

जगप्रसिद्ध अंतराखशासत्र, घोर तत्वज्ञ, भारताचे 'विसाईल मेंन' च माजी राष्ट्रपती ही. एपीजे अच्दल कलाम यांची जवंती व वाचन भेट देण्यात आली. महाविद्यालयाचे प्रंथपाल प्रा. प्रेरणा दिन वैथील महात्मा फुले महाविद्यालवात परवेश्वर इंगळे यांनी या भेटीचा स्वीकार केला. חירות הוצאראו וזגרוא הואואיני ונואלא

प्राचार्य डॉ. बसंत बिराटार पाटील बांनी प्रदर्शन डॉ. सतीश ससाणे बांनी केले. बाप्रसंगी भूषविले. त्यांच्या हरते हॉ. एपीत्रे अब्दल महाविद्यालवाचे उपप्राचार्य हॉ. ही. ही. चौधरी, कलाम यांच्या प्रतिमेचे पूरुव करण्यात आले. डॉ. वागराज मुळे, डॉ. मारोती कसाब, डॉ. त्यानंतर महाविद्यालयातील सर्व प्राध्यापकांनी पांडरंग चिलगर, इ.ॅ. संतोष पाटील, कार्यालयीन व कर्मचाऱ्यांनी डॉ. अब्दुल कलाम बांच्या अपीक्षक प्रशांत डोंगळीकर, शिवाजी चोपडे प्रतियेचे पूरुव केले, बावेळी महात्या फुले. आटी उपस्थित होते.

धशविद्यालयाच्या ग्रंथालयास प्राचार्य हॉ. बसंत बिरादार पाटील व उपप्राचार्य डॉ. दर्गादास चौधरी बांच्यावतीने पत्राम मौल्यवान ग्रंथांची या कार्यक्रमाचे सुप्रसंचालन सांस्कृतिक विभाग या कार्यक्रमाचे अण्यक्षस्थान महाविद्यालयाचे प्रमुख डॉ. बच्चयाने मोरे यांनी केले, तर आभार

#### अहमदपूर (प्रतिनिधी)

जगप्रसिद्ध अंतराळशास्त्रज्ञ, थोर तत्वज्ञ, भारताचे 'मिसाईल मॅन' व माजी राष्ट्रपती डॉ. एपीजे अब्दुल कलाम यांची जयंती व वाचन प्रेरणा दिन यथील महात्मा फुले महाविद्यालयात मोठ्या उत्साहात साजरा करण्यात आला.

या कार्यक्रमाचे अध्यक्षस्थान महाविद्यालयाचे यो कायक्रमाच अध्यक्षस्यान महाविद्यालयाच प्राचार्य डॉ. वसंत बिरादार पाटील यांनी भूषविले. त्यांच्या हस्ते डॉ. एपीजे अब्दुल कलाम यांच्या प्रतिमेचे पूजन करण्यात आले. तराने पांच्या प्रतिमेच रूजने करणता जाता. त्यानंतर महावद्यालयातील सर्व प्राध्यापकांनी व कर्मचाऱ्यांनी डॉ. अब्दुल कलाम यांच्या प्रतिमेचे पूजन केले. यावळी महात्मा फुले महाविद्यालयाच्या गंथालयाम पाचार्य डॉ. वसंत बिरादार पाटील व उपप्राचार्य डॉ. दुर्गादास चौधरी यांच्यावतीने पन्नास मौल्यवान ग्रंथांची भेट देण्यात आली. महाविद्यालयाचे ग्रंथपाल प्रा. परमेश्वर इंगळे यांनी या भेटीचा स्वीकार केला. या कार्यक्रमाचे सूत्रसंचालन सांस्कृतिक विभाग प्रमुख डॉ. बब्रुवाने मोरे यांनी केले, तर आभार प्रदर्शन डॉ. सतीश ससाणे यांनी केले. याप्रसंगी महाविद्यालयाचे उपप्राचार्य डॉ. डी. डी. चौधरी, डॉ. नागराज मुळे, डॉ. मारोती कसाब, डॉ. पांडुरंग चिलगर, डॉ. संतोष पाटील, कार्यालयीन अधीक्षक प्रशांत डॉगळीकर, शिवाजी चोपडे आदी उपस्थित होते.