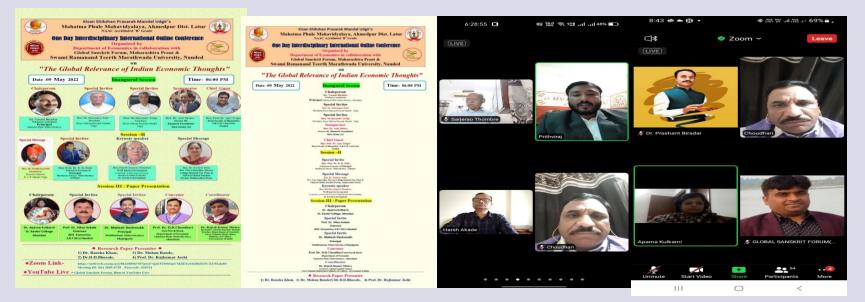

Edited Book - 02

**Conferences organized**  International level -1 (online) The Global Relevance of Indian Economic Thought •09 May 2022

## **One day International conference**

#### फुले महाविद्यालयात अर्थशास्त्र विषयाच्या आंतरराष्ट्रीय चर्चासत्राचे आयोजन

या आंतरराष्ट्रीय चर्चांसत्राच्या जोधनिबंध

किसान शिक्षण प्रसारक (मुंबई ) या भूषविणार आहेत. यावेळी मंडळ उडगीरचे सचिव विशेष निमंत्रित डॉ.विकास सकाळे प्राचार्य

ज्ञानदेव झोडगे बांची विशेष डॉ. महेज देशमुख हे उपस्थित राहणार

उपस्थिती लाभणार असून आहेत. वा आंतरराष्ट्रीय ई -वर्षासंत्रांमध्ये अमेरिकेच्या न्य असौं वेधील अधिकाधिक अभ्यासक, प्राध्यापक व

अर्थशासाचे अभ्यासक डॉ. संशोधक विद्याप्यांनी सहभागी व्हावे असे

असित मिश्रा हे उटाटन आधाहन महान्या फले महाविद्यालयाचे

करणार आहेत तर स्वामी प्राचार्य हॉ. वसंत बिरादार पार्टील, संयोजक

अहमदपुर (प्रतिनिधी) सहा बाजता ऑनलाइन आभासी पद्धतीने हे मार्गदर्शन करणार आहेत तर बीजभाषण बेथील महात्मा कुले महाविद्यालवात ' मातताच्या आर्थिक विचारांची बैक्कि जेख अर्थतत्व हो. संजेपव ठोबे हे सरणार मातीय स्वातंमाच्या असूत महोत्सवी प्रसरिकता 'वा विषयांवर महाविद्यालयाचे आहेत तसेच एवं बेधील ही. जबजी साठे वर्षानिमित वैश्विक संस्कृत मंच महाराष्ट्र प्रांत, प्राचार्य हॉ.वसंत बिरादार पाटील बांच्या बांचे मार्गदर्शन लाभणार आहे. स्वामी रामानंद तीर्थ मराठवाडा विद्यापीठ, अध्यक्षतेखाली एक दिवसीय चर्चासत्राचे नोटेड व किसान शिक्षण प्रमाणक मंडळ, आयोजन करण्यात आले आहे. यावेळी मजाचे अध्यक्षमधान डॉ. जयत्री कुलकणीं उदगीर द्वारा संचालित

वाबाबतची सविस्तर एत असे की, रामानंद तीर्थ मराठवाडा विद्यापीठ नांदेडचे अर्थशास्त्र विभाग प्रमुख तथा उण्डाचार्य यतात्मा फले यताविधालवाच्या आर्धशास्त्र यातस्त्र विज्ञान शाखेचे अधिशास ही अत्रय ही तर्गाताम चौधरी व वैक्विक संस्कृत यंच महत्या पुत्त महत्यवात्याच्या उपयालय गायल स्थान ताव्य उत्पन्नता ३८, प्रत्य ३८, प्रत्य घण्ड व पाक्र वास्त्र त्य विभागाच्या बतीर सोमवल, दि. १ में देंगले वांधी प्रमुख उपस्थित लिगणा असूर, महताडू प्रांतवे समस्यक हॉ. रावेल कुमा २०२२रोजी मातरीय बेळेन्सल सार्थकाळी वा वर्षासज्जत प्राचार्य डॉ.के. के. गाटील विज्ञा यांनी केली उग्रहे.

याबाहले सरितार पत अने की, स्वातंत्रयाचा wanter filte and cante and अनुमाहात्राचा तामारा स्थान ध्याना धानात् धान महारताडा विद्यापित महेद, महोबन संस्कृत मंध व विहास जिल्ला प्रसारक मंडात उटनीर, हारा संडानित महारना पुरुते महाविद्यालय, अनुमादपुराया अधीरात्रा विभागव्य वतीने अयोपित करण्यात आनेल्या भरतीय अधिक विचारांची जगरीक प्रतंतिकत या विषयावदील एक दिवलीय अंतरविद्यालयपित अंतरराष्ट्रीय ई - पार्थलपार प्राथवी होतावे हे सील

#### भारतीय अर्थशास्त्रामध्ये अखिल मानवतेचा मूलभूत विचार - प्रा.डॉ. सर्जेराव ठोंबरे

अस्यम् १, १९ (प्रतिये) - प्रयंत्र सन्नामधे प्रवर्ध्यं, संसंभित्य प्रदेशहेले, लविमेन्स्रियेः मिन्नो हे उस्तिम तेरे, बचेने पुरे बेस्तान प्रवर्धताः महाविद्यालयचे प्रवर्धताः संसंभित्य प्रदेश सीटेनने अवैग्रासन विचा मंझ पाराचे अधित । साथ विवार प्राप्त बंडराचे अच्छ सैंगांच । डेंबे स्थाने से क्या आव पंडवरणाही प्रसद्ध । स्थाने से, उगीतरीकण, राजनिकण आणि प्रांग हिंद देने और आर्थी संगं काल प्रस्तेच प्रदेश एंक्रेस, संच्यात्रले होते प्रार्थ, सर्वक्षी पालस और पंडवल्याडीया एक देश असरे से उद्योक्षणच्या व कास प्रार्थय अधिक विचाले मृतयुर्ग विचार पत्त भारतिय अवैग्रासामध्ये आहे, असे संचालक पृथ्वीराज आहोकराज पार्टीस मणवे रस कमको पग हे कल असलेग अपि संघोधक, जन्यमकांची बवावदरी बहली प्रतिपटन मात्रप्र राजाचे निवेधन बंहराचे मही नराज्य । एकंकेस यांची उत्तरिकी रोती ता प्रमान र्सीत्रमा पठनी बात साँ, यह भारता 🤉 असर, ब्लाता आर्टा सेन आगे नवी मांडपी सरू त्वा औरंगवार वेवील प्रसिद्ध अन्तित्व प्राचर्य ही. पाले प्रत्या स्वामी रामांस तीर्व माउरवाह संत त्यरामांने बोहनिय पर जय व्यख्ये, स्वाने धालीय अर्थराजाची विचारपर विश्वरित बेली सबैंख रोबे बेने, यहारतने सविस्त का असे हिंदा पैठाच्या सामय हिंदा गाये थे इटम वियों के की अस व्यवसाली - पहिते अमेरी ने प्रणाने - य आंत्रराष्ट्रीय क्यांग्राचे हो, स्वतंत्र्यच्य अनगरतेसव निमित्त स्वमी त्यानंद अधिहता हाँ, जहव रेख्ने, विद्यार्थराच्य त्रिकत कण्याच संद्रगदित आहे. आणि प्राप्ताविक व प्रमुख पालम्पांच परिचय आंतगाडीय रीर्थ मारवाइ विद्यपीर स्टेंद्र, स्टोक्स संसर कंच अर्थमास अभ्याम संदराचे अवक्ष हो. त्व धर्मीय अध्यासाचा विचा आहे. कार्यतालेचे चर्चामताचे संयोजक उत्प्राचार्य तथ विसन जिसन प्रसार बंडत उठाँग, द्वरा संचलित - विकास सुकाले, शंकरणव चव्दाण काने ह किस स्वीकाल आहे. अमेही हे - अदेशम विधाग प्रमन्न प्र. ही, हादिम चौजी वंसी महत्व प्रते महविद्यालय, आनदमच्चा अर्थमास - महविद्यालय, अर्थम देवील प्रचर्व हूँ वादेरी प्रयाने, त्यारंत झालेन्या केनेत स्वमंचान्य हावी विभाग प्रमा प्र आदिय विभागचा व्हीने आयोहित सम्पन्न आलेचा भारतेव 🛛 हे हे, प्रदेश, डेइन स्ट्रोलेड विद्वार्थ राज्य ो गोपनियं। वाचन सडाचे अपवस्य मंबर्ड आकडे योगे केले व हिंदी विश्वानी प्राप्यापक हो

अधिविधांचे व्यक्तिप्रासीस्त व विधावीतः 🗴 स्वयं हां, स्वयं सां, सिदेश प्राविधाताः वेथीत संजीवसंबंधित्स्य प्रारं, अर्था स्वरूणीः पांतूंग वित्रार यंत्री आधाः सप्तो, य अध्यमी एक दिस्तीय अंतविद्यालीय अंतरणहीय ई 🔸 मानत्माव वेवीत प्रवर्ध हों, म्हेन्ने राज्यक्ष 🖬 भूपको, वावेदी ही, लेका साम, ही, मेदन की, आंतराहीय प्रयोगता आपनी पहनींने कातन्म स्वीन्द्रत प्रसाद है है में देव भाष माम बेतन असित है। ता उद्दाव माम न की अमेरत देवी है , है ता क्या है हो में में भी भी देवीन अभाव, सीधव व प्रायाप उत्तिन होते या सर्वक्रमच्या अध्यक्षयाने प्रतविद्यालयाचे 🛛 अध, ही, विसर्व प्राहित्यने हायेक्षा हो अहा निवेधीचे त्यन केले सर्वात्याच्या अध्यतीय धाणाता होते.