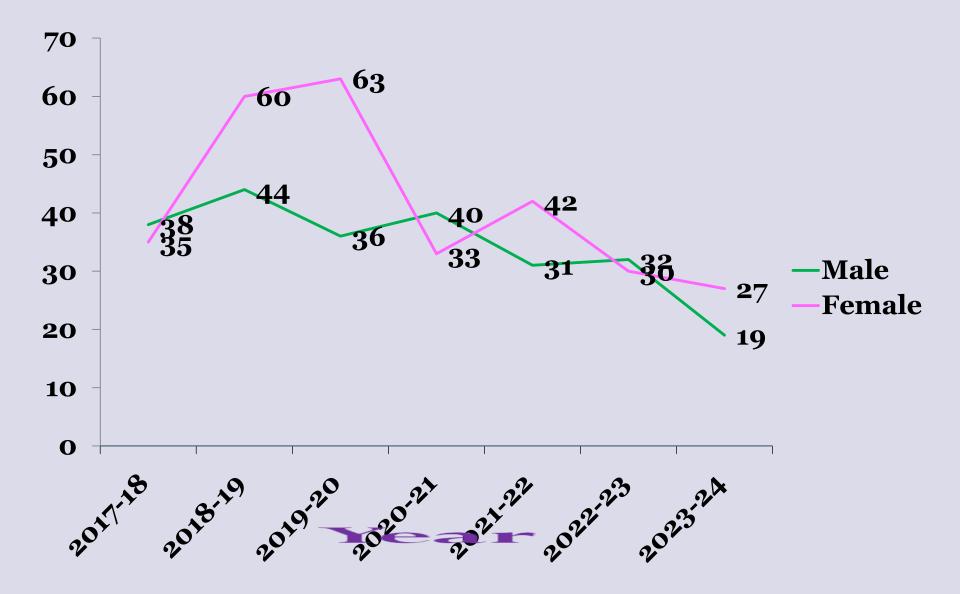

# **Student Profile**

| Year    | Male | Female | Total |
|---------|------|--------|-------|
| 2017-18 | 38   | 35     | 73    |
| 2018-19 | 44   | 60     | 104   |
| 2019-20 | 36   | 63     | 99    |
| 2020-21 | 40   | 33     | 73    |
| 2021-22 | 31   | 42     | 73    |
| 2022-23 | 32   | 30     | 62    |
| 2023-24 | 19   | 27     | 46    |

#### **Enrolment of Male-Female Students**