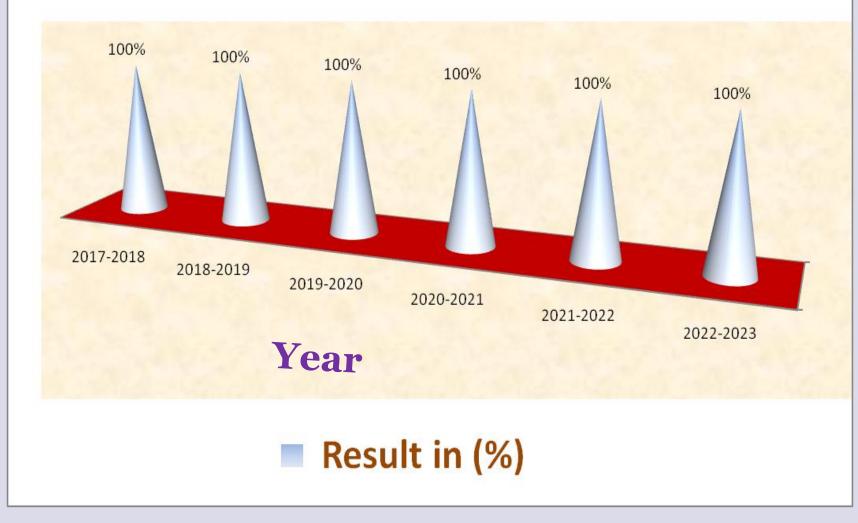

# **Result of Final Year**

| Year      | <b>Result in (%)</b> |
|-----------|----------------------|
| 2017-2018 | 100 %                |
| 2018-2019 | 100 %                |
| 2019-2020 | 100 %                |
| 2020-2021 | 100 %                |
| 2021-2022 | 100 %                |
| 2022-2023 | 100 %                |

# **Result of Final Year**

Result