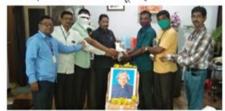

#### डॉ.बिरादार व डॉ.चौधरी यांच्याकडून महाविद्यालयास ग्रंथ भेट

अहमदपुर (प्रतिनिधी)

जगप्रसिद्ध अंतराखशासत्र, घोर तत्वज्ञ, भारताचे 'विसाईल मेंन' च माजी राष्ट्रपती ही. एपीजे अच्दल कलाम यांची जवंती व वाचन भेट देण्यात आली. महाविद्यालयाचे प्रंथपाल प्रा. प्रेरणा दिन वैथील महात्मा फुले महाविद्यालवात परवेश्वर इंगळे यांनी या भेटीचा स्वीकार केला. חירות הוצאראו וזגרוא הואואיני ונואלא

प्राचार्य डॉ. बसंत बिराटार पाटील बांनी प्रदर्शन डॉ. सतीश ससाणे बांनी केले. बाप्रसंगी भूषविले. त्यांच्या हरते हॉ. एपीत्रे अब्दल महाविद्यालवाचे उपप्राचार्य हॉ. ही. ही. चौधरी, कलाम यांच्या प्रतिमेचे पूरुव करण्यात आले. डॉ. वागराज मुळे, डॉ. मारोती कसाब, डॉ. त्यानंतर महाविद्यालयातील सर्व प्राध्यापकांनी पांडरंग चिलगर, इ.ॅ. संतोष पाटील, कार्यालयीन व कर्मचाऱ्यांनी डॉ. अब्दुल कलाम बांच्या अपीक्षक प्रशांत डोंगळीकर, शिवाजी चोपडे प्रतियेचे पूरुव केले, बावेळी महात्या फुले. आटी उपस्थित होते.

धशविद्यालयाच्या ग्रंथालयास प्राचार्य हॉ. बसंत बिरादार पाटील व उपप्राचार्य डॉ. दर्गादास चौधरी बांच्यावतीने पत्राम मौल्यवान ग्रंथांची या कार्यक्रमाचे सुप्रसंचालन सांस्कृतिक विभाग या कार्यक्रमाचे अण्यक्षस्थान महाविद्यालयाचे प्रमुख डॉ. बच्चयाने मोरे यांनी केले, तर आभार

#### अहमदपूर (प्रतिनिधी)

जगप्रसिद्ध अंतराळशास्त्रज्ञ, थोर तत्वज्ञ, भारताचे 'मिसाईल मॅन' व माजी राष्ट्रपती डॉ. एपीजे अब्दुल कलाम यांची जयंती व वाचन प्रेरणा दिन यथील महात्मा फुले महाविद्यालयात मोठ्या उत्साहात साजरा करण्यात आला.

या कार्यक्रमाचे अध्यक्षस्थान महाविद्यालयाचे यो कायक्रमाच अध्यक्षस्यान महाविद्यालयाच प्राचार्य डॉ. वसंत बिरादार पाटील यांनी भूषविले. त्यांच्या हस्ते डॉ. एपीजे अब्दुल कलाम यांच्या प्रतिमेचे पूजन करण्यात आले. तराने पांच्या प्रतिमेच रूजने करणता जाता. त्यानंतर महावद्यालयातील सर्व प्राध्यापकांनी व कर्मचाऱ्यांनी डॉ. अब्दुल कलाम यांच्या प्रतिमेचे पूजन केले. यावळी महात्मा फुले महाविद्यालयाच्या गंथालयाम पाचार्य डॉ. वसंत बिरादार पाटील व उपप्राचार्य डॉ. दुर्गादास चौधरी यांच्यावतीने पन्नास मौल्यवान ग्रंथांची भेट देण्यात आली. महाविद्यालयाचे ग्रंथपाल प्रा. परमेश्वर इंगळे यांनी या भेटीचा स्वीकार केला. या कार्यक्रमाचे सूत्रसंचालन सांस्कृतिक विभाग प्रमुख डॉ. बब्रुवाने मोरे यांनी केले, तर आभार प्रदर्शन डॉ. सतीश ससाणे यांनी केले. याप्रसंगी महाविद्यालयाचे उपप्राचार्य डॉ. डी. डी. चौधरी, डॉ. नागराज मुळे, डॉ. मारोती कसाब, डॉ. पांडुरंग चिलगर, डॉ. संतोष पाटील, कार्यालयीन अधीक्षक प्रशांत डॉगळीकर, शिवाजी चोपडे आदी उपस्थित होते.