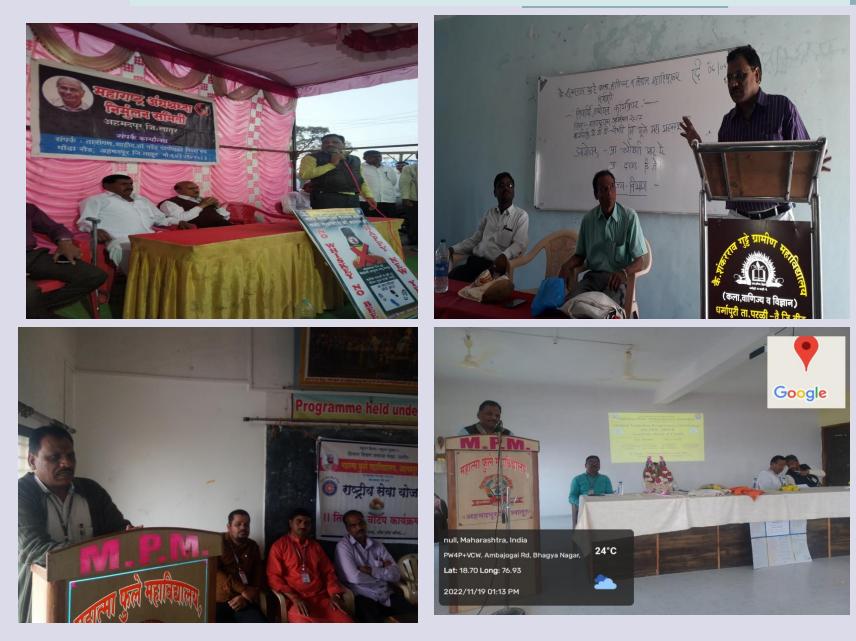

## **One day International conference**

#### फुले महाविद्यालयात अर्थशास्त्र विषयाच्या आंतरराष्ट्रीय चर्चासत्राचे आयोजन

या आंतरराष्ट्रीय चर्चांसत्राच्या जोधनिबंध

किसान शिक्षण प्रसारक (मुंबई ) या भूषविणार आहेत. यावेळी मंडळ उडगीरचे सचिव विशेष निमंत्रित डॉ.विकास सकाळे प्राचार्य

ज्ञानदेव झोडगे बांची विशेष डॉ. महेज देशमुख हे उपस्थित राहणार

उपस्थिती लाभणार असून आहेत. वा आंतरराष्ट्रीय ई -वर्षासंत्रांमध्ये अमेरिकेच्या न्य असौं वेधील अधिकाधिक अभ्यासक, प्राध्यापक व

अर्थशासाचे अभ्यासक डॉ. संशोधक विद्याप्यांनी सहभागी व्हावे असे

असित मिश्रा हे उटाटन आधाहन महान्या फले महाविद्यालयाचे

करणार आहेत तर स्वामी प्राचार्य हॉ. वसंत बिरादार पार्टील, संयोजक

अहमदपुर (प्रतिनिधी) सहा बाजता ऑनलाइन आभासी पद्धतीने हे मार्गदर्शन करणार आहेत तर बीजभाषण बेथील महात्मा कुले महाविद्यालवात ' मातताच्या आर्थिक विचारांची बैक्कि जेख अर्थतत्व हो. संजेपव ठोबे हे सरणार मातीय स्वातंमाच्या असूत महोत्सवी प्रसरिकता 'वा विषयांवर महाविद्यालयाचे आहेत तसेच एवं बेधील ही. जबजी साठे वर्षानिमित वैश्विक संस्कृत मंच महाराष्ट्र प्रांत, प्राचार्य हॉ.वसंत बिरादार पाटील बांच्या बांचे मार्गदर्शन लाभणार आहे. स्वामी रामानंद तीर्थ मराठवाडा विद्यापीठ, अध्यक्षतेखाली एक दिवसीय चर्चासत्राचे नोटेड व किसान शिक्षण प्रमाणक मंडळ, आयोजन करण्यात आले आहे. यावेळी मजाचे अध्यक्षमधान डॉ. जयत्री कुलकणीं उदगीर द्वारा संचालित

वाबाबतची सविस्तर एत असे की, रामानंद तीर्थ मराठवाडा विद्यापीठ नांदेडचे अर्थशास्त्र विभाग प्रमुख तथा उण्डाचार्य यतात्मा फले यताविधालवाच्या आर्धशास्त्र यातस्त्र विज्ञान शाखेचे अधिशास ही अत्रय ही तर्गाताम चौधरी व वैक्विक संस्कृत यंच महत्या पुत्त महत्यवात्याच्या उपयालय गायल स्थान ताव्य उत्पन्नता ३८, प्रत्य ३८, प्रत्य घण्ड व पाक्र वास्त्र त्य विभागाच्या बतीर सोमवल, दि. १ में देंगले वांधी प्रमुख उपस्थित लिगणा असूर, महताडू प्रांतवे समस्यक हॉ. रावेल कुमा २०२२रोजी मातरीय बेळेन्सल सार्थकाळी वा वर्षासज्जत प्राचार्य डॉ.के. के. गाटील विज्ञा यांनी केली उग्रहे.